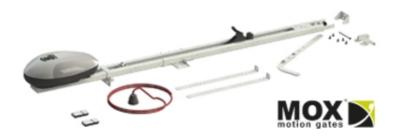

#### Composition SET C40/4001

| CODE                    | DESCRIPTION                                                                                                                                                       |        | QTY |
|-------------------------|-------------------------------------------------------------------------------------------------------------------------------------------------------------------|--------|-----|
| KIT C40/1000            | KIT C40 complete with control unit with integrated radio, motor and accessories for series guides C40. With 2 radio control E80/TX52R/2  Composition KIT C40/1000 |        | 1   |
|                         |                                                                                                                                                                   |        |     |
|                         | E80/TX52R/2 Fix code transmitter 433,92 Mhz. 2 channels, with radio for copy.                                                                                     |        | 2   |
| C40/G4000M              | Press-folded carbon steel track with on-board motor attachment, length 4000 mm with belt already installed on board.                                              |        | 1   |
| PRODUCT TECHNICAL       | SPECIFICATIONS                                                                                                                                                    |        |     |
| Power line supply       | 220V AC ±10% 50~60 H                                                                                                                                              | Z      |     |
| Motor power supply      | 24V DC                                                                                                                                                            |        |     |
| Power rating            | 200W                                                                                                                                                              |        |     |
| Frequency of use        | 70%                                                                                                                                                               |        |     |
| Thrust                  | 1000N                                                                                                                                                             |        |     |
| Operating temperature   | -20+50°C                                                                                                                                                          |        |     |
| Protection level        | IP40                                                                                                                                                              |        |     |
| Reductor Type           | Irreversible                                                                                                                                                      |        |     |
| Manoeuvre speed         | 20 cm/s                                                                                                                                                           |        |     |
| Limit switch            | Mechanical stopper in or                                                                                                                                          | pening |     |
| Onboard control unit    | YES                                                                                                                                                               |        |     |
| Encoder                 | Analogue with hall effect                                                                                                                                         |        |     |
| Maximun opening         | up to 3m                                                                                                                                                          |        |     |
| Guide length            | 4m                                                                                                                                                                |        |     |
| Product weight packed ( | Kg) 13,4                                                                                                                                                          |        |     |